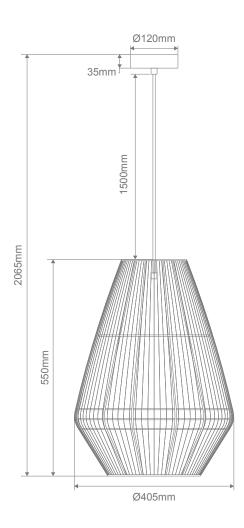

## Diagrams / Additional

| Item No.       | Variant |       | Lamp Base |
|----------------|---------|-------|-----------|
|                | Blk     | Ntr   | Lamp Dase |
| CARTER-PDT-LGE | 23144   | 23145 | E27       |