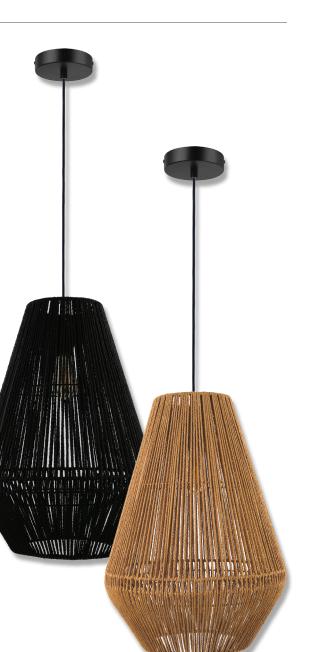

## Carter PDT Paper Rope Large Pendant

CARTER lamp Series combines black metalware with a modern thin paper rope shade design, which offers an attractive addition to modern natural interior design style décors. Ideal as a feature lamp in living rooms and bedrooms, as well as attractive pendants for breakfast bars, or cluster pendants. Featuring Matt Black metalware, black cable with a choice of Black or Natural colour shade options. Part of a family of matching floor lamp, table lamp, desk lamp, as well as small, medium and large hanging pendants.